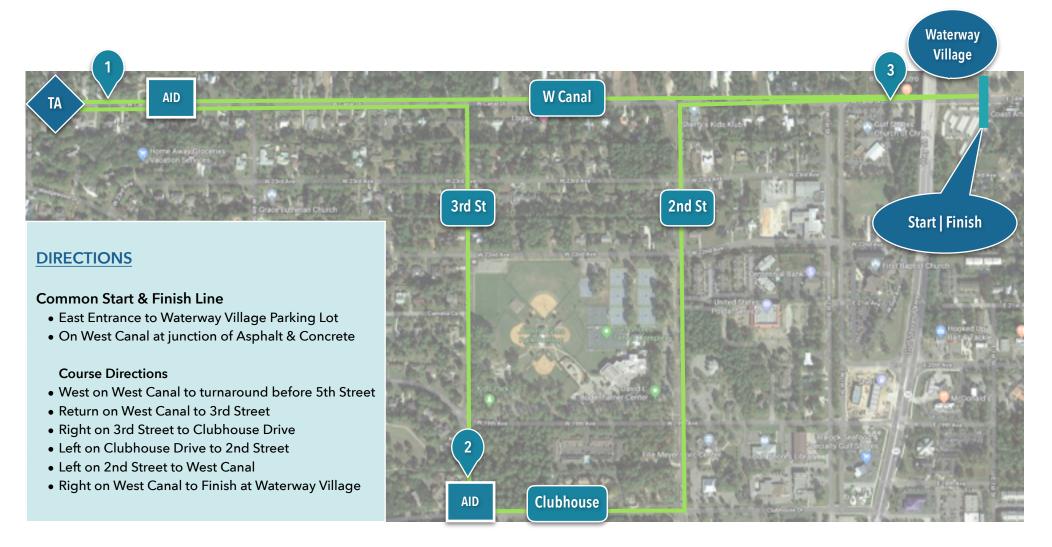

### **DIRECTIONS**

### **Common Start & Finish Line**

- East Entrance to Waterway Village
   Parking Lot
- On West Canal at junction of Asphalt & Concrete

### **Course Directions**

- West on West Canal to turnaround before 5th Street
- Return on West Canal to 3rd Street
- Right on 3rd Street to Clubhouse Drive
- Left on Clubhouse Drive to 2nd Street
- Left on 2nd Street to West Canal
- Right on West Canal to Finish at Waterway Village

### **COURSE VOLUNTEER NEEDS**

- Turn Around on W. Canal before 5th
   Street
- AID STATION near Turn Around
- Turning runners from W. Canal right onto 3rd Street
- AID STATION near 3rd St & Clubhouse
- Turn runners left from 3rd Street onto Clubhouse
- Turn runners left from Clubhouse onto
   2nd Street
- Turn runners right from 2nd Street onto W. Canal

### **COURSE POLICE / CITY NEEDS**

- Closures at Waterway Village Entrance
- Police at Waterway Village Closure
- Police at turn around east of 5th Street
- Police at turns on course
  - **∗**W. Canal at 3rd Street
  - \*Clubhouse at 3rd Street
  - **\*Clubhouse at 2nd Street**
  - **∗**W. Canal at 2nd Street