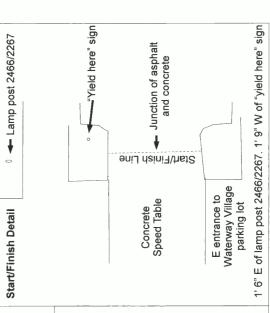

### **Common Start & Finish Line**

- East Entrance to Waterway Village
   Parking Lot
- On West Canal at junction of Asphalt & Concrete

### Waterway Village 5K Course Gulf Shores, AL

Turn-Around detail

Concrete Speed Tak

Marked with washer on N edge of road.

E entrance Waterway Vi parking it parking it is a famp pos