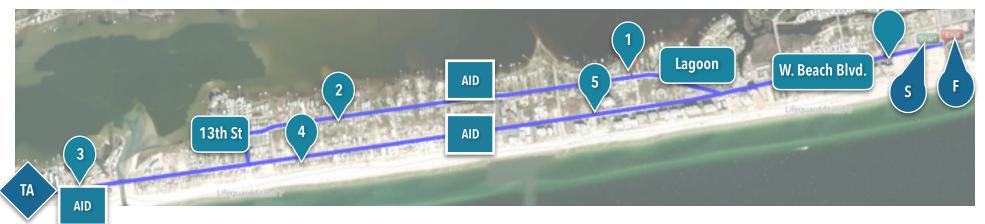

## **COURSE VOLUNTEER NEEDS**

- Turning runners from W. Beach Blvd right onto Lagoon Ave
- AID STATION at a location TBD on Lagoon near mile 1.5
- Turning runners from Lagoon Ave left onto 13th Street
- Turning runners from 13th Street right onto W. Beach Blvd
- AID STATION near Turn Around
- Turn Around about 0.25 miles west of Little Lagoon Pass Bridge
- Right from W. Beach Blvd to Finish at Town Green Entrance

## **COURSE POLICE / CITY NEEDS**

- Closures at Town Green Entrance
- Cones to push runners to North most
  West Bound Lanes after start near
  West Parking Entrance
- Cones to push runners to Southmost East Bound Lanes from Turn Around
- Police at Town Green Closure
- Police at turn from West Beach Blvd onto Lagoon Ave
- Police at turn from 13th St onto West
  Beach Blvd
- Police at Turn Around about 0.25 miles west of Little Lagoon Pass Bridge