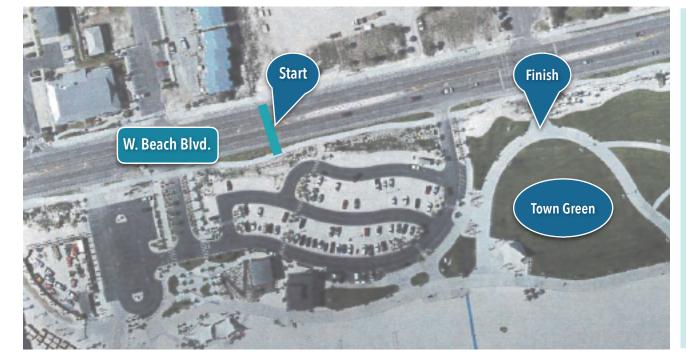

#### **Different Start & Finish Line**

- Start on W. Beach Blvd between West and East Entrance To West Gulf Parking Area
- Finish at Entrance to Town Green
- Use north most WB Lane of W. Beach Blvd to Lagoon Avenue
- Right on Lagoon Avenue
- Left on 13th Street
- Right on W. Beach Blvd
- Turn Around about 0.25 miles after crossing Little Lagoon Pass
- Use south most EB lane on W. Beach Blvd
- Right to Finish at Town Green Entrance

#### **Different Start & Finish Line**

- Start on W. Beach Blvd between West and East Entrance To West Gulf Parking Area
- Finish at Entrance to Town Green
- Use north most WB Lane of W. Beach Blvd to Lagoon Avenue
- Right on Lagoon Avenue
- Left on 13th Street
- Right on W. Beach Blvd
- Turn Around about 0.25 miles after crossing Calloway Pass
- Use south most EB lane on W. Beach Blvd
- Right to Finish at Town Green Entrance