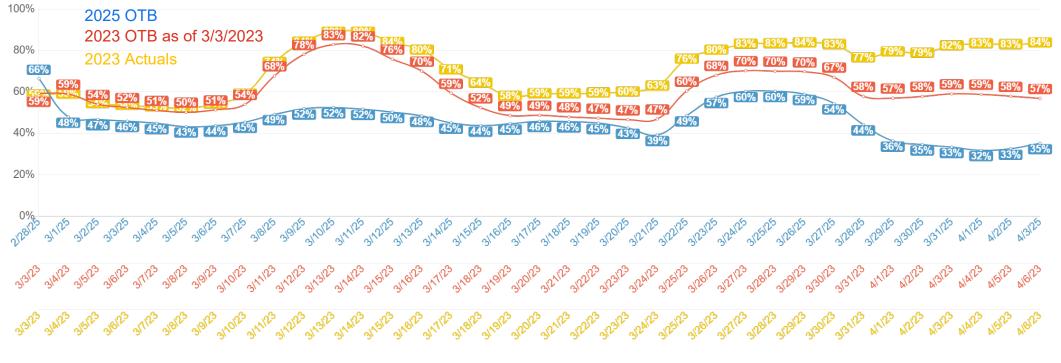

## Gulf Shores-Orange Beach-Ft Morgan Adjusted Paid & Owner Occupancy

Gulf Shores-Orange Beach-Ft Morgan | (2/28/2025 to 4/3/2025 as of 2/28/2025) | 46.5% Gulf Shores-Orange Beach-Ft Morgan (Compared 3/3/2023 to 4/6/2023 as of 3/3/2023) | 59.9% Gulf Shores-Orange Beach-Ft Morgan (Compared 3/3/2023 to 4/6/2023 as of 2/28/2025) | 71.3%

Copyright Key Data, LLC 2025 Created: 2/28/25 08:02 AM Data Source: VR (Direct) Market(s): Gulf Shores-Orange Beach-Ft Morgan Filter(s): none