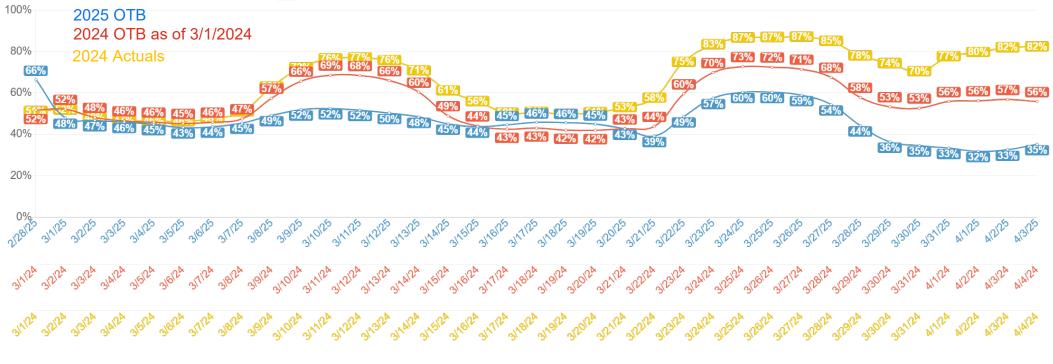

## Gulf Shores-Orange Beach-Ft Morgan Adjusted Paid & Owner Occupancy

Gulf Shores-Orange Beach-Ft Morgan | (2/28/2025 to 4/3/2025 as of 2/28/2025) | 46.5% Gulf Shores-Orange Beach-Ft Morgan (Compared 3/1/2024 to 4/4/2024 as of 3/1/2024) | 54.9% Gulf Shores-Orange Beach-Ft Morgan (Compared 3/1/2024 to 4/4/2024 as of 2/28/2025) | 65.8%

Copyright Key Data, LLC 2025 Created: 2/28/25 08:02 AM Data Source: VR (Direct) Market(s): Gulf Shores-Orange Beach-Ft Morgan Filter(s): none